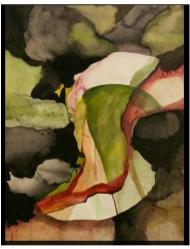

## PAULA WALTERS PARKER GESTURE OF RESILIENCE

THEM THEIR EYES
Mixed media on paper mounted on canvas
30 x 40 inches
\$3,000

STORM CLOUDS ARE COMING Watercolor and ink on paper 21 x 30 inches \$1,800

WAILING WOMAN Coffee on canvas Panel 1 - 32.5 x 43.5 inches Panel 2 - 32.5 x 43.5 inches \$2,500