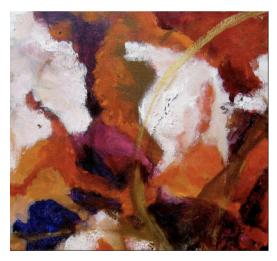

## PAULA WALTERS PARKER GESTURE OF RESILIENCE

THEM THEIR EYES
Mixed media on paper mounted on canvas
30 x 40 inches
\$3,000

STORM CLOUDS ARE COMING Watercolor and ink on paper 21 x 30 inches \$1,800

WAILING WOMAN Coffee on canvas Panel 1 - 32.5 x 43.5 inches Panel 2 - 32.5 x 43.5 inches \$2,500