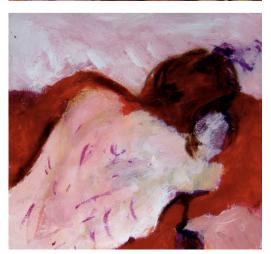

SPRING THREE
Mixed media on paper
8.5 x 8.5 inches
\$500

ON THE BACKS OF THOSE WHO CAME Materials on paper 8.5 x 8.5 inches \$500

FALL OF ROME Mixed media on paper 8.5 x 8.5 inches \$500

M DAPHNEY Mixed media on canvas 47 x 36 inches \$4,500