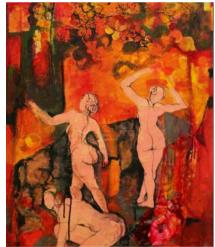

FOUR WOMEN OF THE STRUGGLE Mixed media on canvas 24 x 32 inches \$4,250

LAMENTATIONS (STERILE WOMAN)
Ink, coffee, paper mounted on canvas
26 x 39 inches
\$2,750

SPRING
Mixed media on paper
8.5 x 8.5 inches
\$500