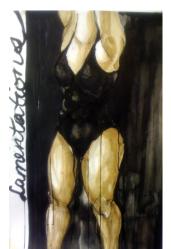

FOUR WOMEN OF THE STRUGGLE Mixed media on canvas 24 x 32 inches \$4,250

LAMENTATIONS (STERILE WOMAN)
Ink, coffee, paper mounted on canvas
26 x 39 inches
\$2,750

SPRING
Mixed media on paper
8.5 x 8.5 inches
\$500