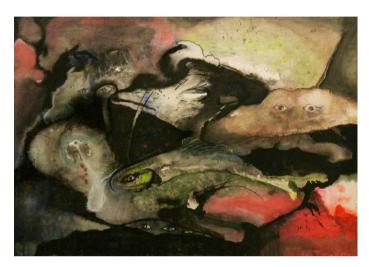

## PAULA WALTERS PARKER GESTURE OF RESILIENCE

THEM THEIR EYES
Mixed media on paper mounted on canvas
30 x 40 inches
\$3,000

STORM CLOUDS ARE COMING Watercolor and ink on paper 21 x 30 inches \$1,800

WAILING WOMAN Coffee on canvas Panel 1 - 32.5 x 43.5 inches Panel 2 - 32.5 x 43.5 inches \$2,500