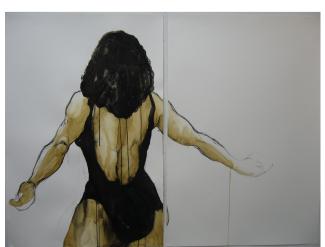

## PAULA WALTERS PARKER GESTURE OF RESILIENCE

THEM THEIR EYES
Mixed media on paper mounted on canvas
30 x 40 inches
\$3,000

STORM CLOUDS ARE COMING Watercolor and ink on paper 21 x 30 inches \$1,800

WAILING WOMAN Coffee on canvas Panel 1 - 32.5 x 43.5 inches Panel 2 - 32.5 x 43.5 inches \$2,500