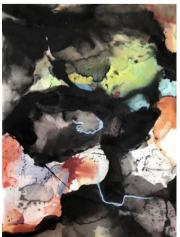

## PAULA WALTERS PARKER GESTURE OF RESILIENCE

THEM THEIR EYES
Mixed media on paper mounted on canvas
30 x 40 inches
\$3,000

STORM CLOUDS ARE COMING Watercolor and ink on paper 21 x 30 inches \$1,800

WAILING WOMAN Coffee on canvas Panel 1 - 32.5 x 43.5 inches Panel 2 - 32.5 x 43.5 inches \$2,500