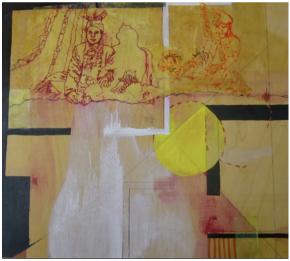

SPRING THREE
Mixed media on paper
8.5 x 8.5 inches
\$500

ON THE BACKS OF THOSE WHO CAME Materials on paper 8.5 x 8.5 inches \$500

FALL OF ROME Mixed media on paper 8.5 x 8.5 inches \$500

M DAPHNEY Mixed media on canvas 47 x 36 inches \$4,500