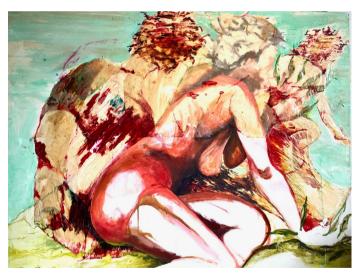

## PAULA WALTERS PARKER GESTURE OF RESILIENCE

THEM THEIR EYES
Mixed media on paper mounted on canvas
30 x 40 inches
\$3,000

STORM CLOUDS ARE COMING Watercolor and ink on paper 21 x 30 inches \$1,800

WAILING WOMAN Coffee on canvas Panel 1 - 32.5 x 43.5 inches Panel 2 - 32.5 x 43.5 inches \$2,500