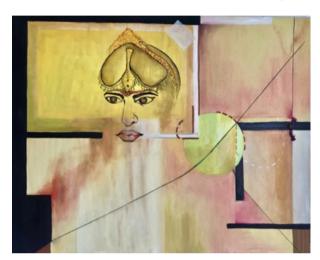

FOUR WOMEN OF THE STRUGGLE Mixed media on canvas 24 x 32 inches \$4,250

LAMENTATIONS (STERILE WOMAN)
Ink, coffee, paper mounted on canvas
26 x 39 inches
\$2,750

SPRING
Mixed media on paper
8.5 x 8.5 inches
\$500