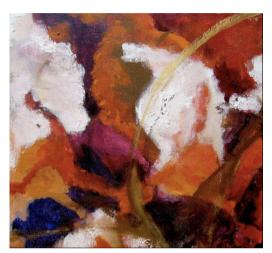

## PAULA WALTERS PARKER GESTURE OF RESILIENCE

THEM THEIR EYES
Mixed media on paper mounted on canvas
30 x 40 inches
\$3,000

STORM CLOUDS ARE COMING Watercolor and ink on paper 21 x 30 inches \$1,800

WAILING WOMAN Coffee on canvas Panel 1 - 32.5 x 43.5 inches Panel 2 - 32.5 x 43.5 inches \$2,500